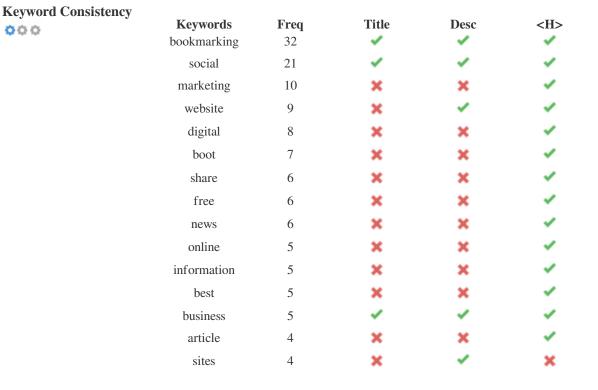

This table highlights the importance of being consistent with your use of keywords.

To improve the chance of ranking well in search results for a specific keyword, make sure you include it in some or all of the following: page URL, page content, title tag, meta description, header tags, image alt attributes, internal link anchor text and backlink anchor text.