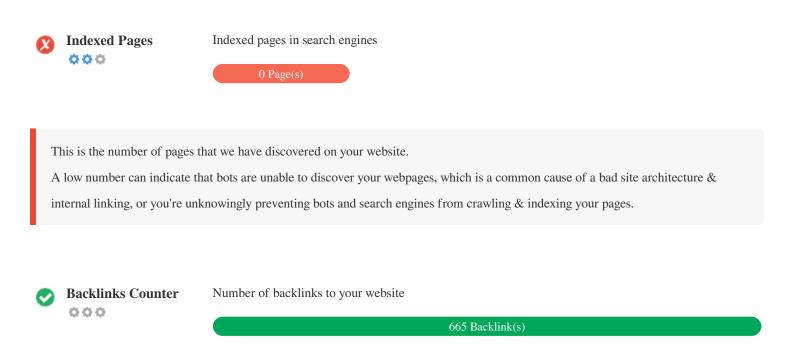

your business.

Backlinks are links that point to your website from other websites. They are like letters of recommendation for your site. Since this factor is crucial to SEO, you should have a strategy to improve the quantity and quality of backlinks.