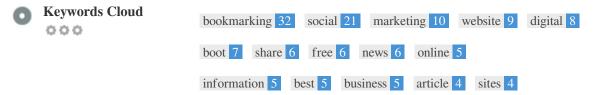

This Keyword Cloud provides an insight into the frequency of keyword usage within the page.

It's important to carry out keyword research to get an understanding of the keywords that your audience is using. There are a number of keyword research tools available online to help you choose which keywords to target.