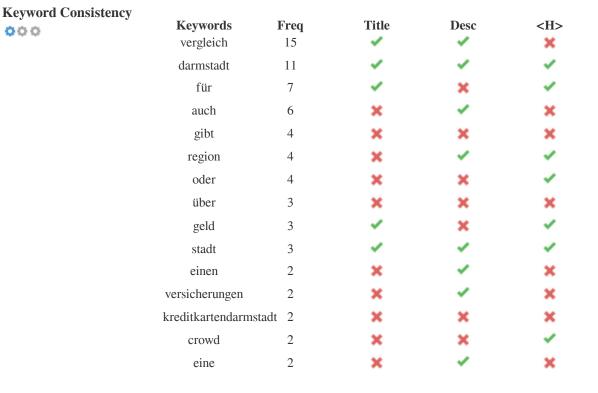

This table highlights the importance of being consistent with your use of keywords.

To improve the chance of ranking well in search results for a specific keyword, make sure you include it in some or all of the following: page URL, page content, title tag, meta description, header tags, image alt attributes, internal link anchor text and backlink anchor text.