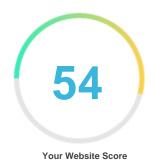

#### Introduction

This report provides a review of the key factors that influence the SEO and usability of your website.

The homepage rank is a grade on a 100-point scale that represents your Internet Marketing Effectiveness. The algorithm is based on 70 criteria including search engine data, website structure, site performance and others. A rank lower than 40 means that there are a lot of areas to improve. A rank above 70 is a good mark and means that your website is probably well optimized.

Internal pages are ranked on a scale of A+ through E and are based on an analysis of nearly 30 criteria.

Our reports provide actionable advice to improve a site's business objectives.

Please contact us for more information.