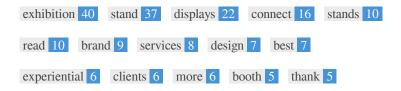

This Keyword Cloud provides an insight into the frequency of keyword usage within the page.

It's important to carry out keyword research to get an understanding of the keywords that your audience is using. There are a number of keyword research tools available online to help you choose which keywords to target.

| Keywords     | Freq | Title    | Desc     | <h></h> |
|--------------|------|----------|----------|---------|
| exhibition   | 40   | <b>~</b> | <b>✓</b> | ~       |
| stand        | 37   | <b>*</b> | ✓        | ~       |
| displays     | 22   | ✓        | ×        | ~       |
| connect      | 16   | ✓        | ×        | ~       |
| stands       | 10   | ×        | ×        | ~       |
| read         | 10   | ×        | ×        | ×       |
| brand        | 9    | ×        | ×        | ~       |
| services     | 8    | ×        | ✓        | ~       |
| design       | 7    | ✓        | ✓        | ~       |
| best         | 7    | ×        | ×        | ~       |
| experiential | 6    | ×        | ×        | ~       |
| clients      | 6    | ×        | ✓        | ×       |
| more         | 6    | ×        | ×        | ×       |
| booth        | 5    | ✓        | ✓        | ~       |
| thank        | 5    | ×        | ×        | ×       |

This table highlights the importance of being consistent with your use of keywords.

To improve the chance of ranking well in search results for a specific keyword, make sure you include it in some or all of the following: page URL, page content, title tag, meta description, header tags, image alt attributes, internal link anchor text and backlink anchor text.