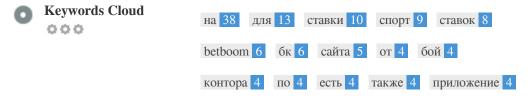

This Keyword Cloud provides an insight into the frequency of keyword usage within the page.

It's important to carry out keyword research to get an understanding of the keywords that your audience is using. There are a number of keyword research tools available online to help you choose which keywords to target.

This table highlights the importance of being consistent with your use of keywords.

To improve the chance of ranking well in search results for a specific keyword, make sure you include it in some or all of the following: page URL, page content, title tag, meta description, header tags, image alt attributes, internal link anchor text and backlink anchor text.