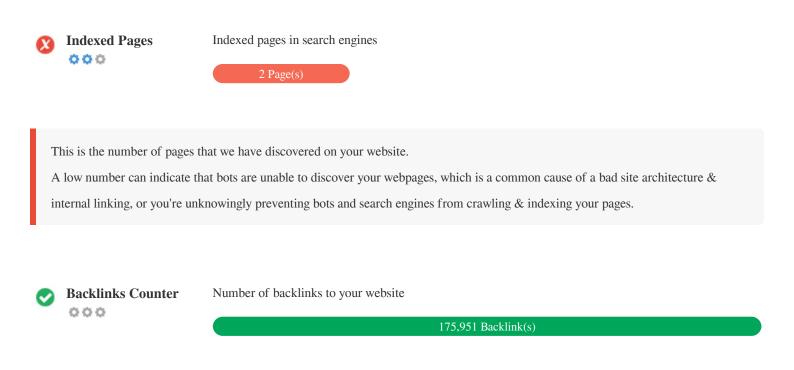

Backlinks are links that point to your website from other websites. They are like letters of recommendation for your site. Since this factor is crucial to SEO, you should have a strategy to improve the quantity and quality of backlinks.