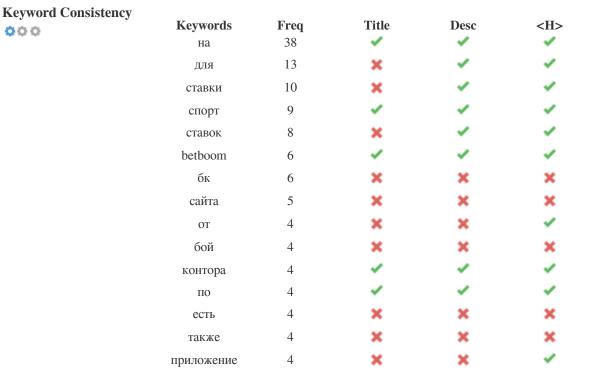

This Keyword Cloud provides an insight into the frequency of keyword usage within the page.

It's important to carry out keyword research to get an understanding of the keywords that your audience is using. There are a number of keyword research tools available online to help you choose which keywords to target.

This table highlights the importance of being consistent with your use of keywords.

To improve the chance of ranking well in search results for a specific keyword, make sure you include it in some or all of the following: page URL, page content, title tag, meta description, header tags, image alt attributes, internal link anchor text and backlink anchor text.